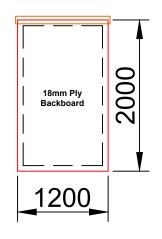

Call +44(0)203 743 0700, email sales@enclosurecompany.com or visit www.enclosurecompany.com to order this enclosure today





**ENCLOSURE PLAN VIEW 1** 

**ENCLOSURE REAR VIEW 4** 







EXTERNAL ELEVATION WALL 2
(SIDE WALL)

EXTERNAL ELEVATION WALL 1
(FRONT WALL)

EXTERNAL ELEVATION WALL 3
(SIDE WALL)

| Company | The Enclosure Company                   | External Finish: Semi-Gloss: Smooth       | Internal Color: White              | External Color: Green (14-C-39)    |
|---------|-----------------------------------------|-------------------------------------------|------------------------------------|------------------------------------|
| Contact | Lance Burns                             |                                           |                                    | ,                                  |
| Order # |                                         | Fire Resistance:BS476 Part 22- 1/2 hr.    | Base