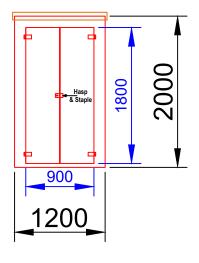

### DOUBLE DOOR:

1no. 900mm Wide x 1800mm High 4no. Stainless Steel Hinges

2no. Stainless Steel Spring Tower Bolts 1no. Stainless Steel Hasp & Staple