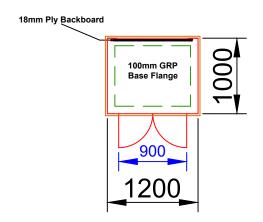

# M10 Bolts, bolted through GRP Base Flange and into concrete base. Silicone Selant Min 50mm 25mm

## BACKBOARD:

1no. 18mm Ply Surface Treated Backboard